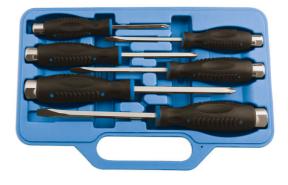

## **Pound Thru Screwdriver Set 6pc**

Pound thru screwdriver set in Flat and PzDrive profiles, with magnetic tips. The square chrome molybdenum shaft has a large striking head and runs the full length of the tool for strength and impact resistance, ideal for removing seized fasteners. The square drive handle head can also be gripped with a wrench if more torque is required. A quality set featuring comfortable soft grip handles with thumb scoops all presented in a handy storage case.

## **Additional Information**

- 3 x Flat: 5.5 x 100mm, 6.5 x 125mm, 8 x 150mm.
- 3 x PzDrive: Pz1 x 75mm, Pz2 x 100mm, Pz3 x 125mm.
- · Shaft continues through handle for strength & impact resistance.
- Magnetic tip screwdriver blades manufactured from chrome molybdenum.
- · Supplied in plastic storage case.