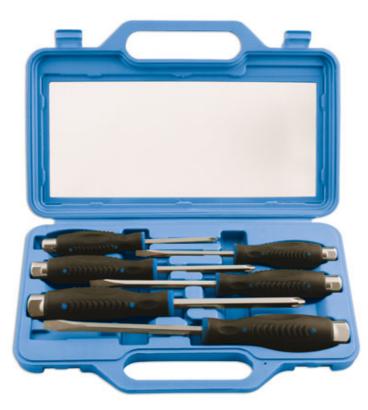

## **Pound Thru Screwdriver Set 6pc**

Pound thru screwdriver set in Flat and PzDrive profiles, with magnetic tips. The square chrome molybdenum shaft has a large striking head and runs the full length of the tool for strength and impact resistance, ideal for removing seized fasteners. The square drive handle head can also be gripped with a wrench if more torque is required. A quality set featuring comfortable soft grip handles with thumb scoops all presented in a handy storage case.

## **Additional Information**

- 3 x Flat: 5.5 x 100mm, 6.5 x 125mm, 8 x 150mm.
- 3 x PzDrive: Pz1 x 75mm, Pz2 x 100mm, Pz3 x 125mm.
- · Shaft continues through handle for strength & impact resistance.
- Magnetic tip screwdriver blades manufactured from chrome molybdenum.
- · Supplied in plastic storage case.